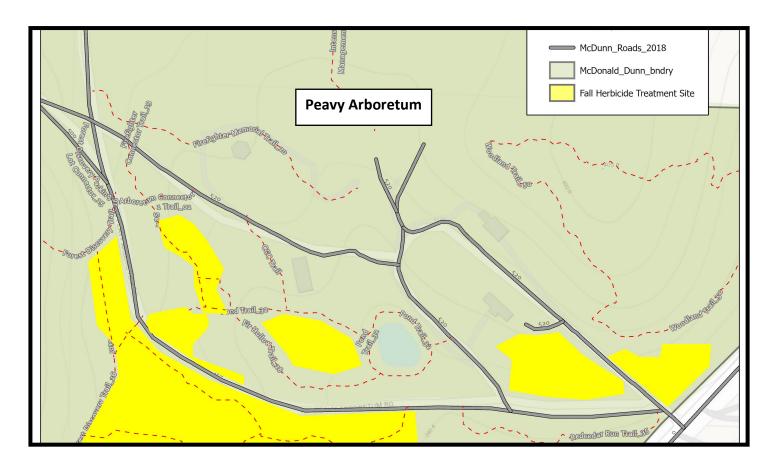

Questions regarding specific chemicals National Pesticide Information Center (800) 858-7378 npic@ace.orst.edu OSU Research Forests Project Contact:

Reforestation Manager

(541) 737-4924 https://cf.forestry.oregonstate.edu/