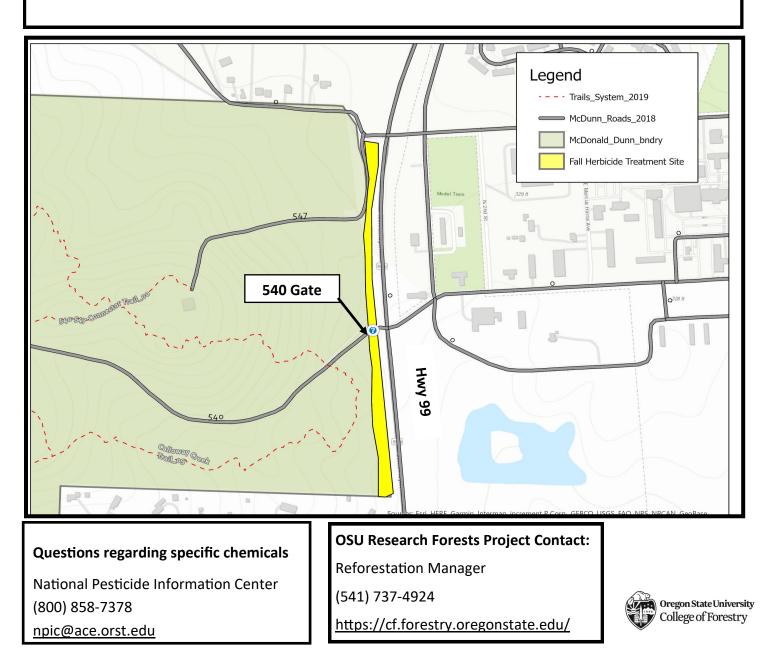

Questions regarding specific chemicals National Pesticide Information Center (800) 858-7378 npic@ace.orst.edu OSU Research Forests Project Contact:

Reforestation Manager

(541) 737-4924 https://cf.forestry.oregonstate.edu/